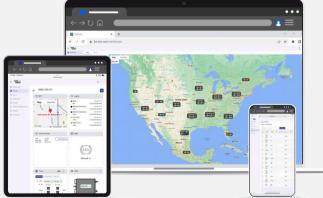

#### Experience the Road Ready Difference

Our modular smart trailer platform is built with flexibility in mind – so you can choose the sensors that matter

most to your operation.

With a powerful dashboard that delivers insights in real time, you'll gain the visibility you need to run your fleet more efficiently and effectively.

### Monitor and optimize the most important aspects of your fleet.