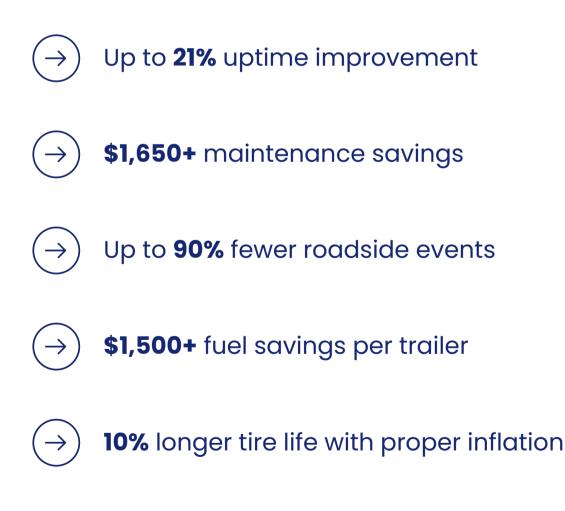

# A Smart Investment with Long-Term Impact.

Road Ready delivers measurable value across your fleet. With improved visibility, you can make more informed decisions, reduce total cost of ownership, and keep trailers on the road longer.